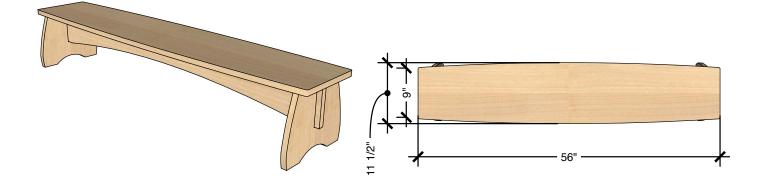

## **TECHNICAL DRAWING**

| 56" |
|-----|
| 12" |
| 10" |
|     |

Dimensions indicated are approximate. Please contact us if you require clarification.