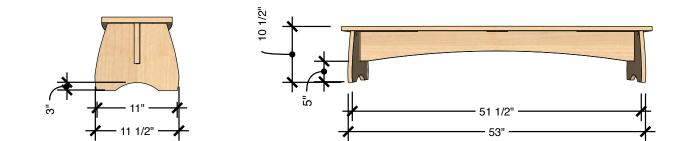

## **TECHNICAL DRAWING**

| 56" |
|-----|
| 12" |
| 10" |
|     |

Dimensions indicated are approximate. Please contact us if you require clarification.