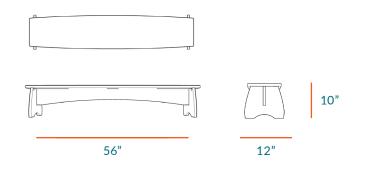

## **TECHNICAL DRAWING**

| 56" |
|-----|
| 12" |
| 10" |
|     |

Dimensions indicated are approximate. Please contact us if you require clarification.